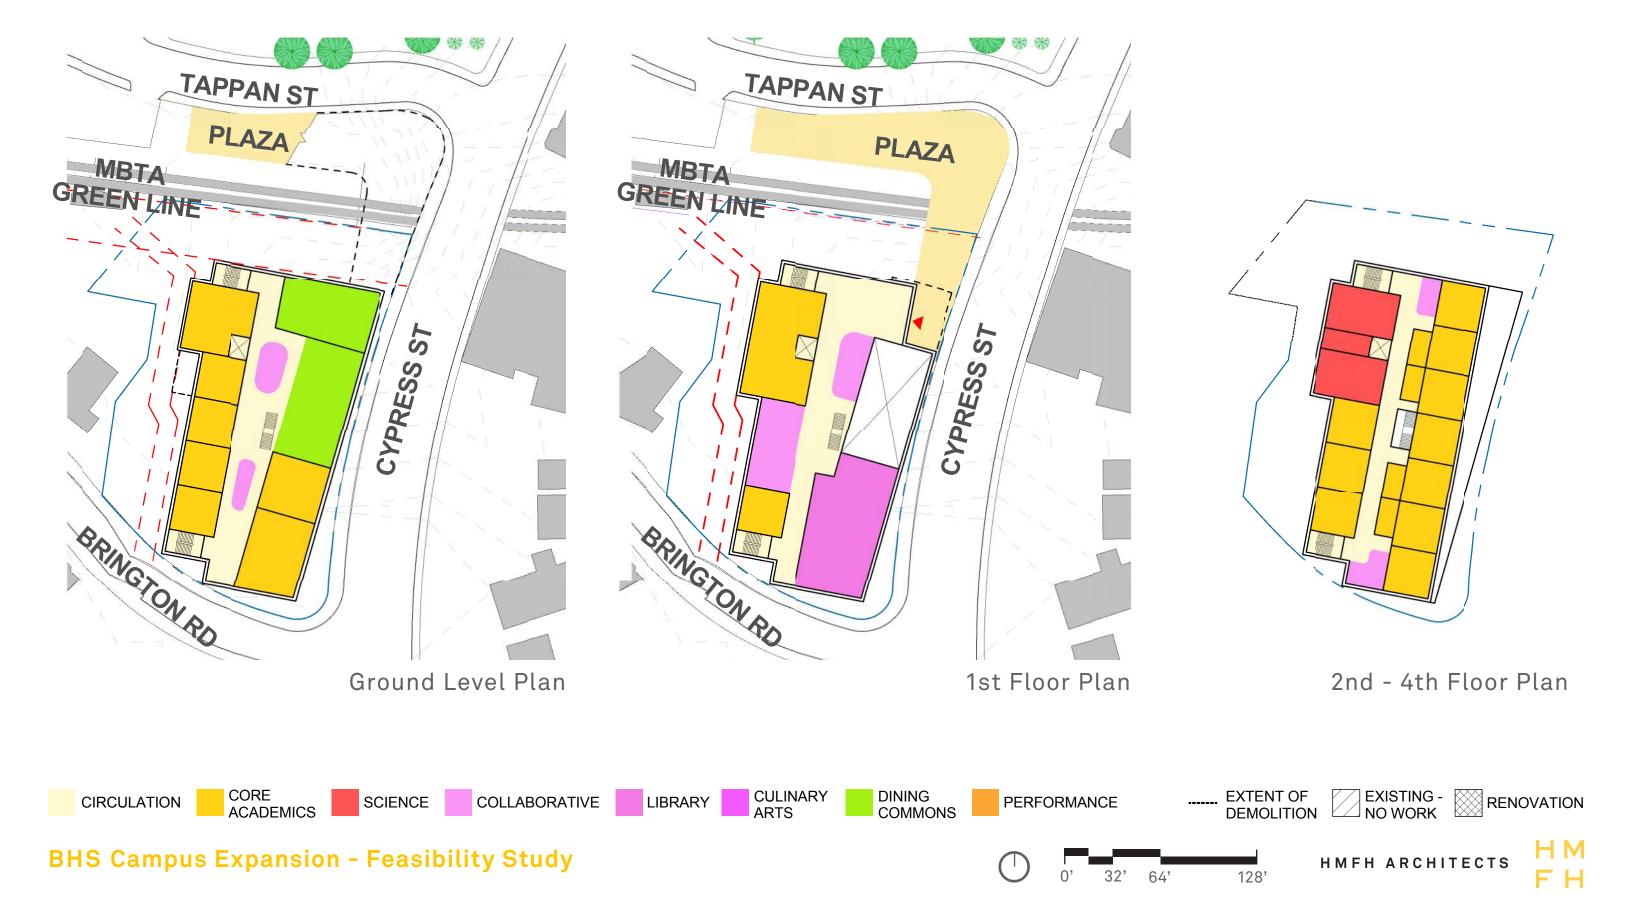

# New Cypress Building

Massing 4A & 4B

RENOVATION

CIRCULATION

#### OPTION 4A & 4B

New Cypress Building