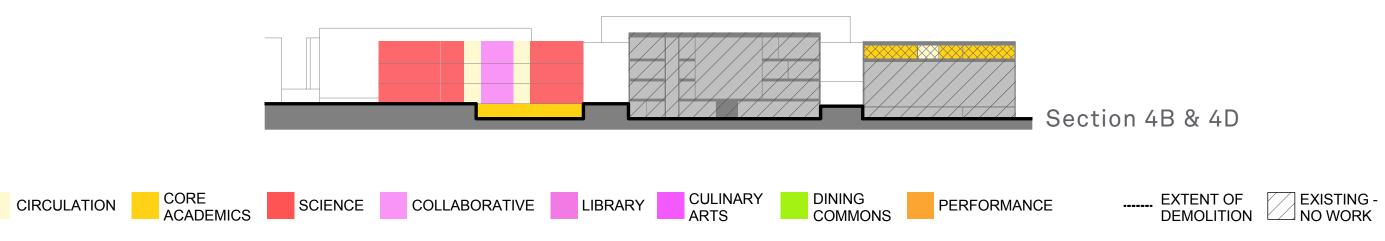

#### **OPTION 4B**

New Cypress Building with BHS-Greenough New Science at Roberts Wing & Renovate 3rd Floor as Core Academics

Renovate Existing BHS Science into Classrooms **36,500 sf** 

New Construction at BHS **44,100 sf** 

#### **OPTION 4D**

New Cypress Building over the MBTA with BHS-Greenough New Science at Roberts Wing & Renovate 3rd Floor as Core Academics

Renovate Existing Science into Classrooms **36,500 sf** 

New Construction at BHS **50,400 sf** 