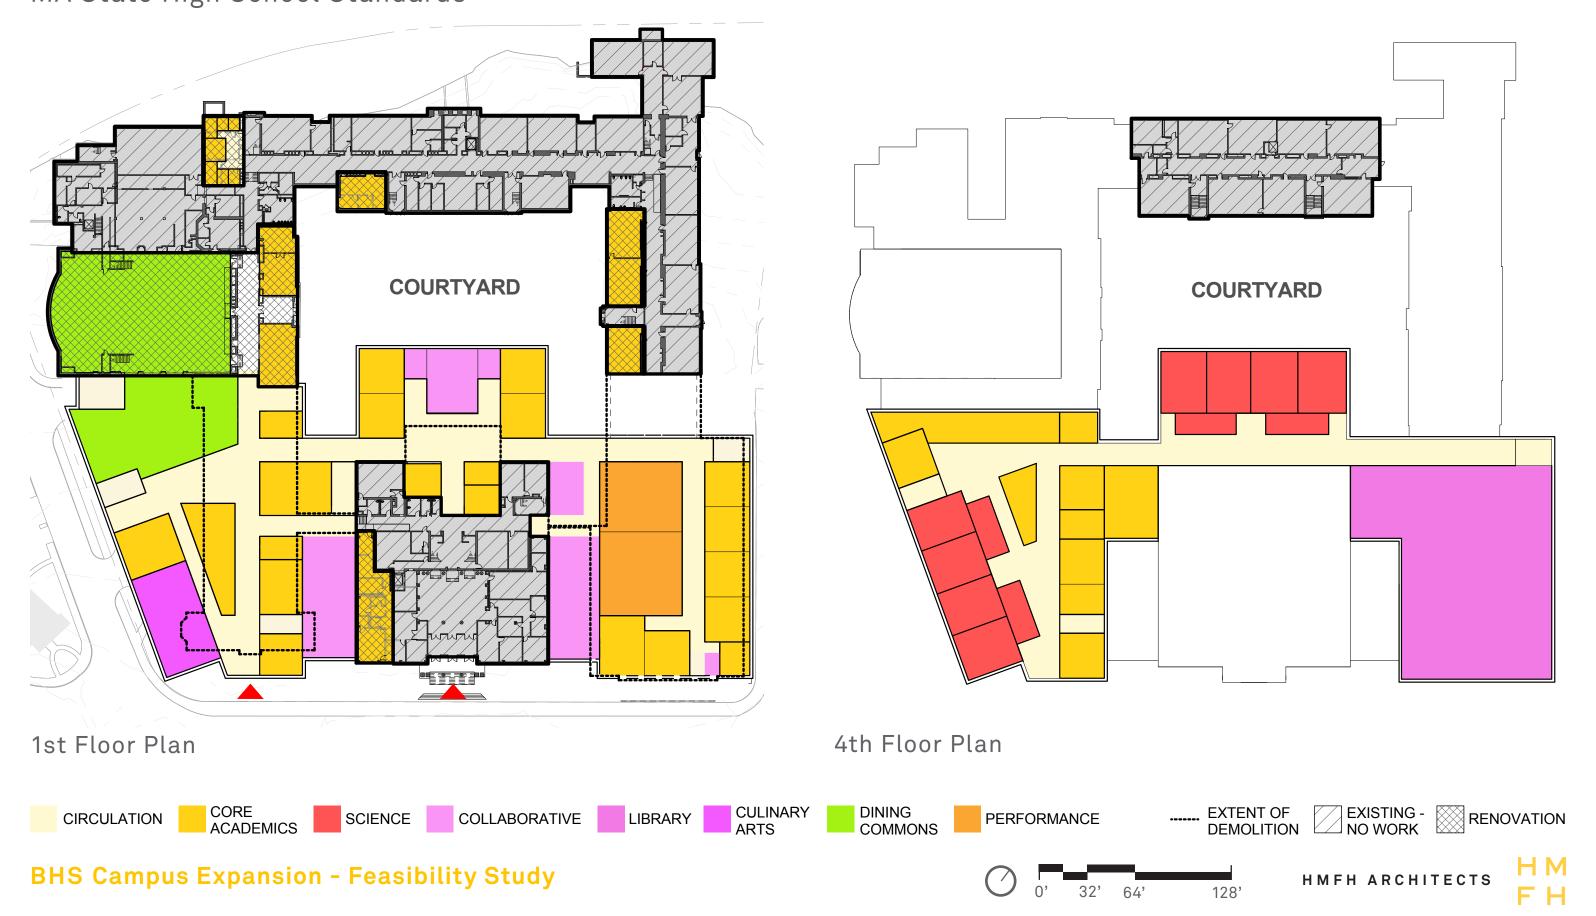

# MA State High School Standards

OPTION 2
MA State High School Standards

# MA State Standard with Competition Gym at Tappan Gym

BHS Existing to Remain **242,280** sf

New Construction at BHS **228,690 sf** 