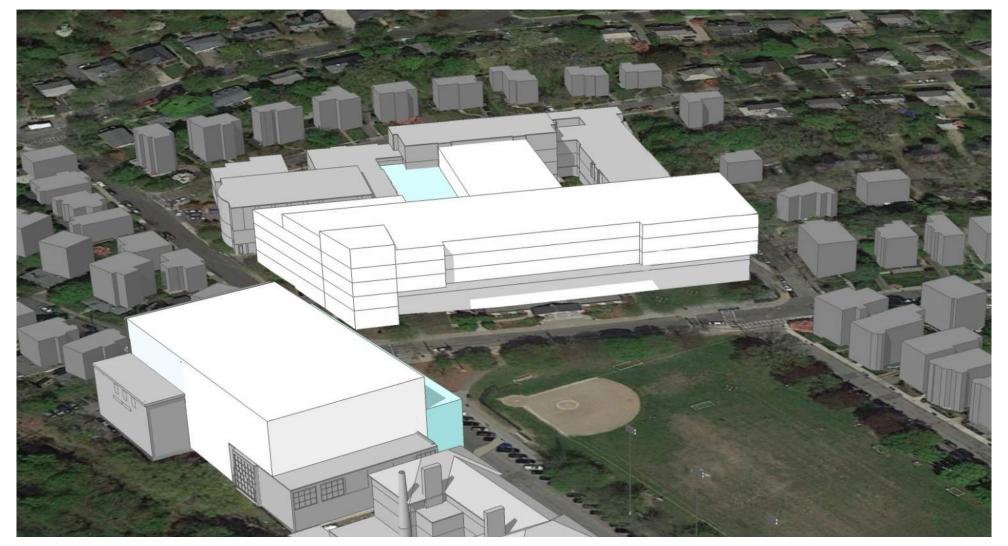

ding 109,810 sf

Massing

#### **OPTION 4C**

New Cypress Building over the MBTA with BHS-Greenough Renovate Existing Science & New 5-Classroom Addition



Renovate Existing BHS Science 35,500 sf

New Construction at BHS **7,500 sf** 

New Construction at Cypress Building 112,700 sf

Massing

#### **OPTION 4D**

New Cypress Building over the MBTA with BHS-Greenough New Science at Roberts Wing & Renovate 3rd Floor as Core Academics



Renovate Existing Science into Classrooms **36,500 sf** 

New Construction at BHS **50,400 sf** 

New Construction at Cypress Building 112,700 sf

Massing

#### **Enrollment Accommodation**



Section



#### **Enrollment Accommodation**



# MA State High School Standards





OPTION 2
MA State High School Standards



# Brookline High School Education Plan



Massing 3 With Tappan Gym



RENOVATION

**OPTION 3**Brookline High School Education Plan



#### **OPTION 4A & 4B**

# New Cypress Building



Massing 4A & 4B



RENOVATION

CIRCULATION

#### OPTION 4A & 4B

New Cypress Building



#### OPTION 4C & 4D:

New Cypress Building over the MBTA



CIRCULATION

#### OPTION 4C & 4D:

New Cypress Building over the MBTA



#### OPTION 4A & 4C

Brookline High School New 5-Classroom Addition & Renovate Existing Science



Massing 4A & 4C



#### OPTION 4A & 4C

Brookline High School New 5-Classroom Addition & Renovate Existing Science



#### OPTION 4B & 4D

Brookline High School New Science at Roberts Wing & Renovate 3rd Floor as Core Academics



Massing 4B & 4D



RENOVATION

#### OPTION 4B & 4D

Brookline High School New Science at Roberts Wing