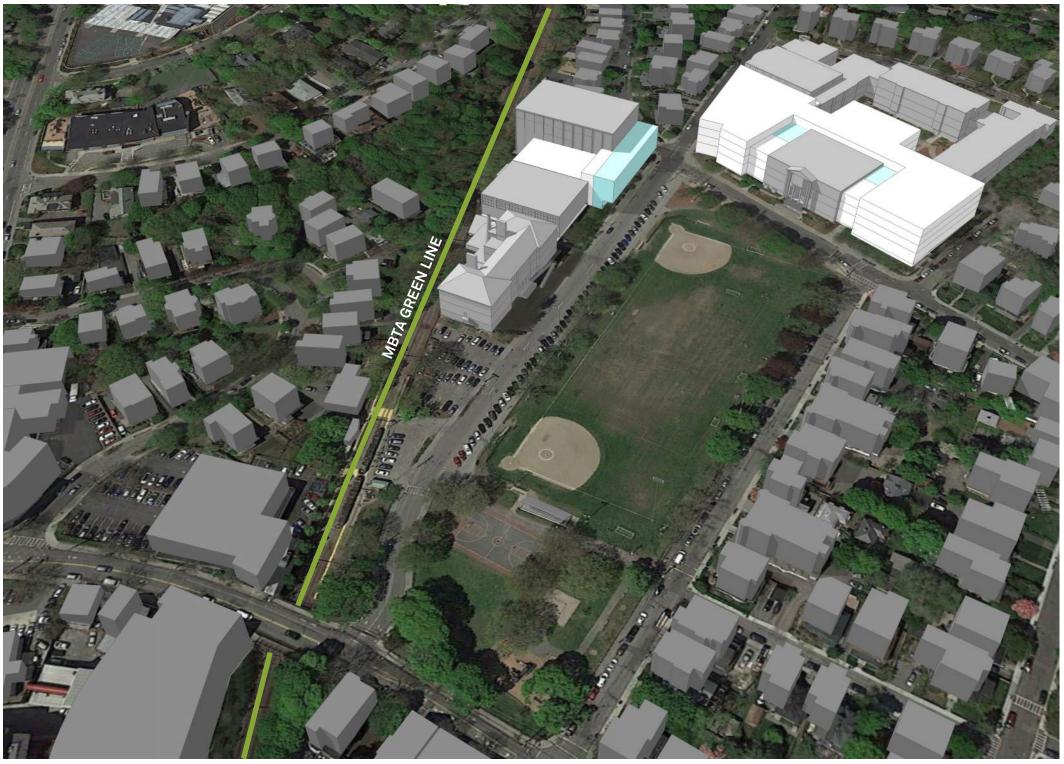

#### **OPTION 4A**

New Cypress Building with BHS-Greenough Renovate Existing Science & New 5-Classroom Addition

Renovate Existing BHS Science **35,500 sf** 

New Construction at BHS **7,500 sf** 

New Construction at Cypress Building 109,810 sf

Massing

#### **OPTION 4B**

New Cypress Building with BHS-Greenough New Science at Roberts Wing & Renovate 3rd Floor as Core Academics

Renovate Existing BHS Science into Classrooms **36,500 sf** 

New Construction at BHS **44,100 sf** 

New Construction at Cypress Building 109,810 sf

Massing