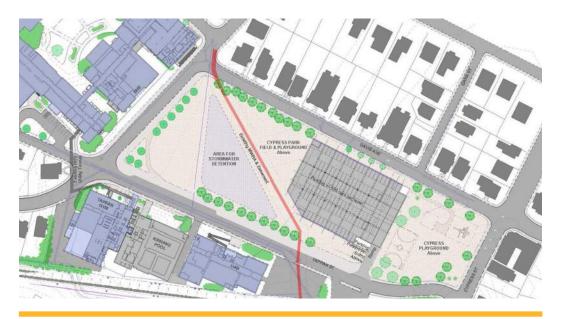

#### **Underground Parking**

1. Typical Plan for Parking below Cypress Park

**Project Cost** 

1-Level 100 cars = **\$21,051,500** 

2-Levels 200 cars = **\$33,769,600** 

3-Levels 300 cars = \$46,806,000

Site Section: Underground Parking Structure Below Cypress Park - Field @ +/- 100 Cars per Level