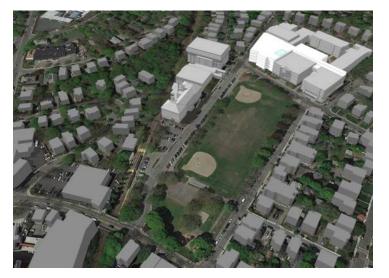

# **Existing**

Massing

#### **Enrollment Accommodation**

BHS Existing to Remain **294,310 sf** 

New Construction at BHS **165,000 sf** 

Massing