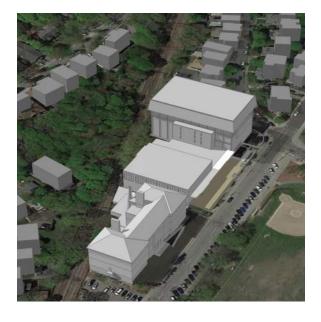

g BHS Science 35,500 sf

New Construction at BHS 7,500 sf

New Construction Cypress Building 109,810 sf

Project Cost

\$105,342,903

Option 4B



Renovate Existing BHS Science into Classrooms **36,500 sf** 

New Construction at BHS **44,100 sf** 

New Construction Cypress Building 109,810 sf

Project Cost **\$131,117,378** 

Option 4C



Renovate Existing BHS Science 35,500 sf

New Construction at BHS **7,500 sf** 

New Construction Cypress Building over the MBTA 112,700 sf

Project Cost

\$110,838,332

Option 4D



Renovate Existing BHS Science into Classrooms **36,500 sf** 

New Construction at BHS **50,400 sf** 

New Construction Cypress Building over the MBTA 112,700 sf

Project Cost **\$136,612,807** 

#### **OPTIONAL PROJECTS**

#### **Tappan Gym Upgrades**

1. Minimal Renovations



Project Cost **\$13,290,000** 

2. Moderate Expansion with Competition & Practice Gym



Project Cost **\$62,266,000** 

Note: Option 2. Tappan Gym Moderate Expansion is included in the program, planning for the BHS OPTION 2. State High School Standards. Costs have been summarized both with and without this Tappan Gym Upgrade **2.1** Min.Moderate Expansion with Practice Gym only



Project Cost **\$52,706,000** 

**3.** Education Plan with Field House



Project Cost **\$74,000,000** 

Note: Option 3. Tappan Education Plan with Field House is included in the program, planning, and costs for the BHS OPTION 3. Education Plan

#### **OPTIONAL PROJECTS**

#### Cypress Park Field & Playground

1. Field & Playground Renovation



Project Cost **\$13,335,500** 

**2.** Field & Playground Renova