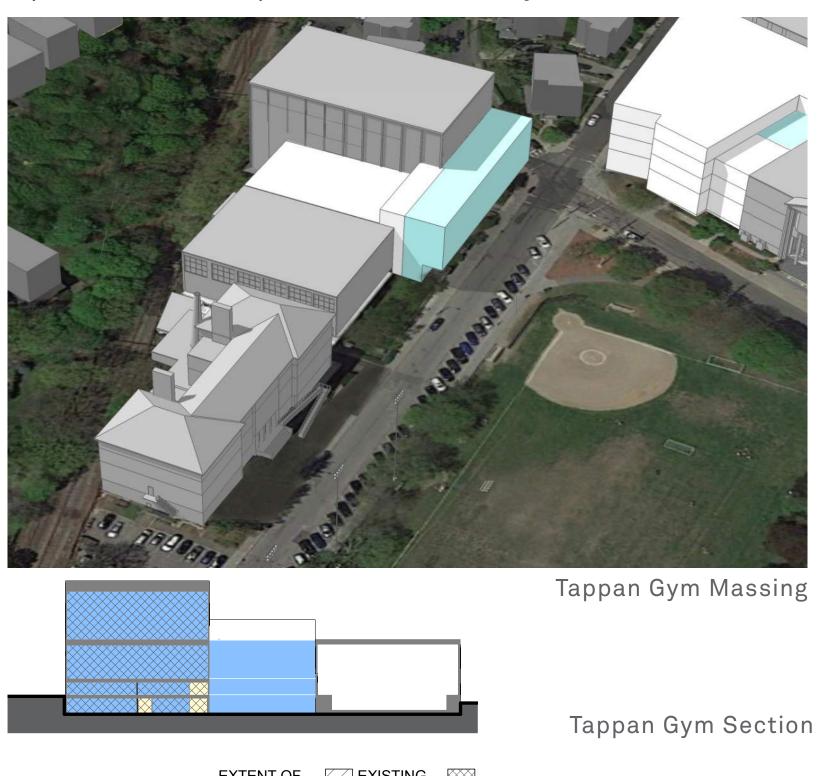

# 1. Tappan Gym - Minimal Renovations

128'

MA State High School Standards

2. Tappan Gym - Moderate Expansion with Competition & Practice Gym

MA State High School Standards

2. Tappan Gym - Moderate Expansion with Competition & Practice Gym

Second Floor

128'

Brookline High School Education Plan

3. Tappan Gym - Education Plan with Field House

Tappan Gym Section

Brookline High School Education Plan

3. Tappan Gym - Education Plan with Field House