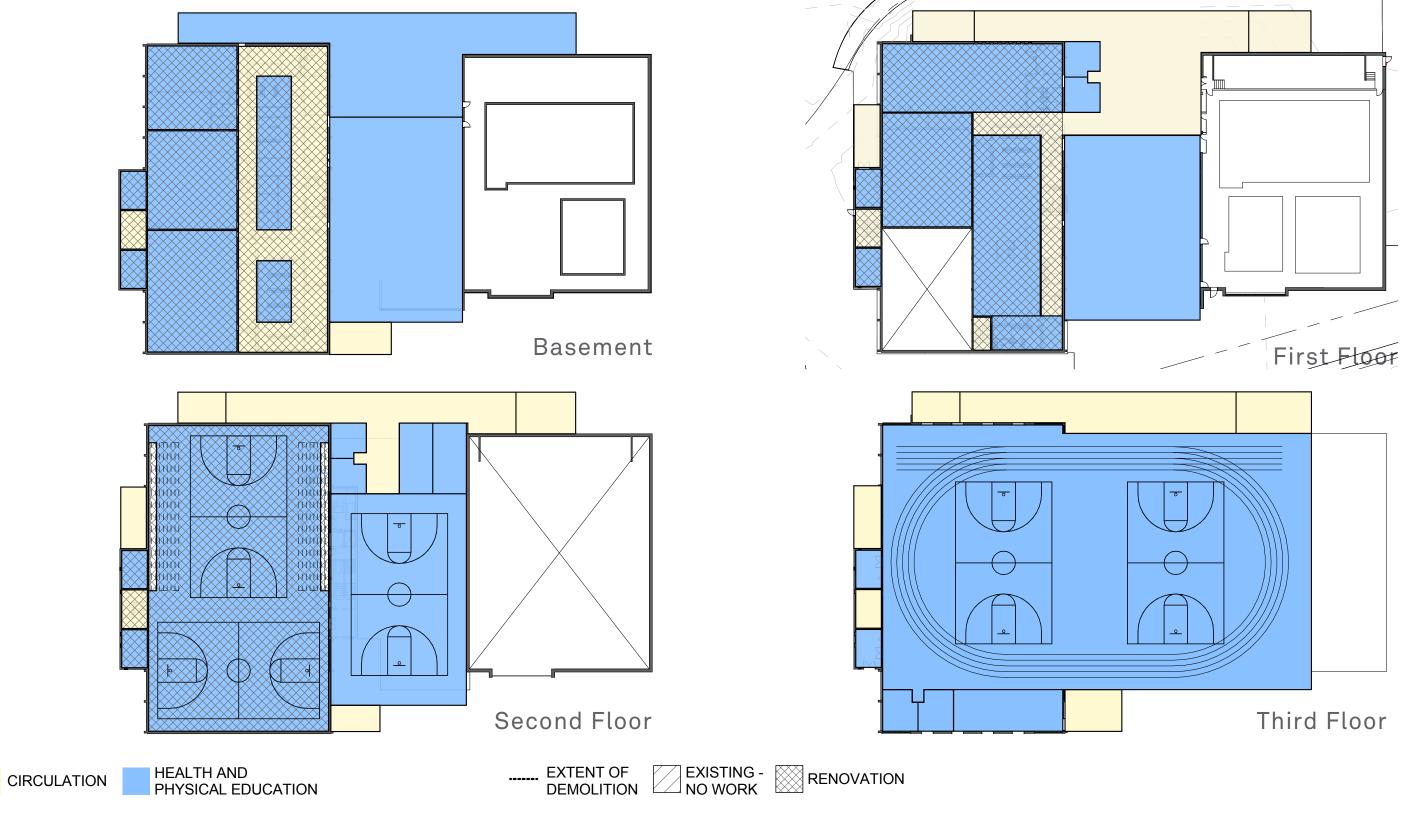

# **OPTIONAL PROJECT - with Option 1 or Option 4**

1. Tappan Gym - Minimal Renovations

# **OPTIONAL PROJECT - with Option 1 or Option 4**

# 1. Tappan Gym - Minimal Renovations

128'

MA State High School Standards

2. Tappan Gym - Moderate Expansion with Competition & Practice Gym

MA State High School Standards

2. Tappan Gym - Moderate Expansion with Competition & Practice Gym

Second Floor

128'

Brookline High School Education Plan

3. Tappan Gym - Education Plan with Field House

Tappan Gym Section

Brookline High School Education Plan

3. Tappan Gym - Education Plan with Field House

#### **Tappan Gym Upgrades**

1. Minimal Renovations

Project Cost **\$13,290,000** 

2. Moderate Expansion with Competition & Practice Gym

Project Cost **\$62,266,000** 

Note: Option 2. Tappan Gym Moderate Expansion is included in the program, planning for the BHS OPTION 2. State High School Standards. Costs have been summarized both with and without this Tappan Gym Upgrade **2.1** Min.Moderate Expansion with Practice Gym only

Project Cost **\$52,706,000** 

**3.** Education Plan with Field House

Project Cost **\$74,000,000** 

Note: Option 3. Tappan Education Plan with Field House is included in the program, planning, and costs for the BHS OPTION 3. Education Plan