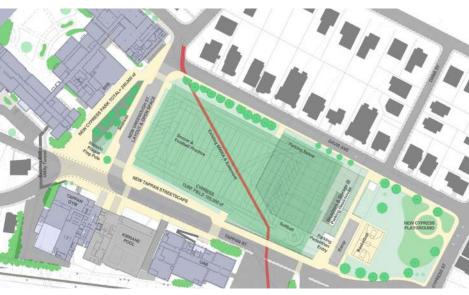

#### Cypress Park Field & Playground

1. Field & Playground Renovation

Project Cost **\$13,335,500** 

**2.** Field & Playground Renovation with Greenough St. Re-alignment

Project Cost **\$14,638,500** 