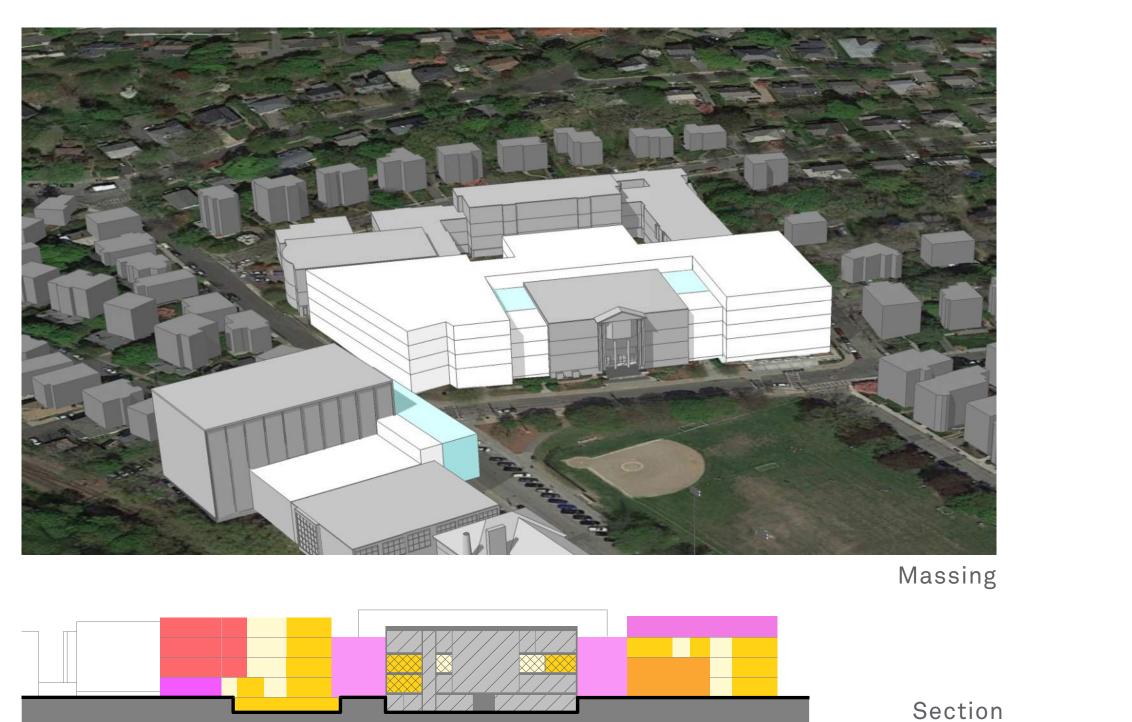

#### OPTION 4B & 4D

Brookline High School New Science at Roberts Wing & Renovate 3rd Floor as Core Academics

Massing 4B & 4D

RENOVATION

#### OPTION 4B & 4D

Brookline High School New Science at Roberts Wing & Renovate 3rd Floor as Core Academics