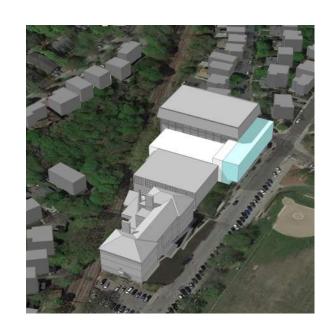

# MA State Standard with Competition Gym at Tappan Gym

BHS Existing to Remain **242,280** sf

New Construction at BHS **228,690 sf** 