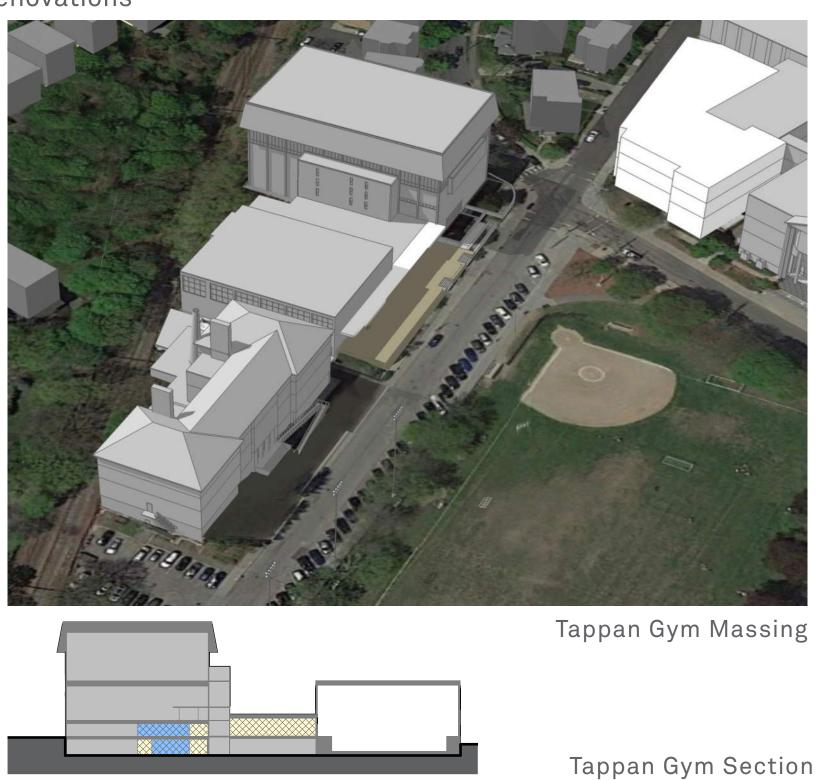

# 1. Tappan Gym - Minimal Renovations

128'

MA State High School Standards

2. Tappan Gym - Moderate Expansion with Competition & Practice Gym

MA State High School Standards

2. Tappan Gym - Moderate Expansion with Competition & Practice Gym

Second Floor

128'

Brookline High School Education Plan

3. Tappan Gym - Education Plan with Field House

Tappan Gym Section

Brookline High School Education Plan

3. Tappan Gym - Education Plan with Field House