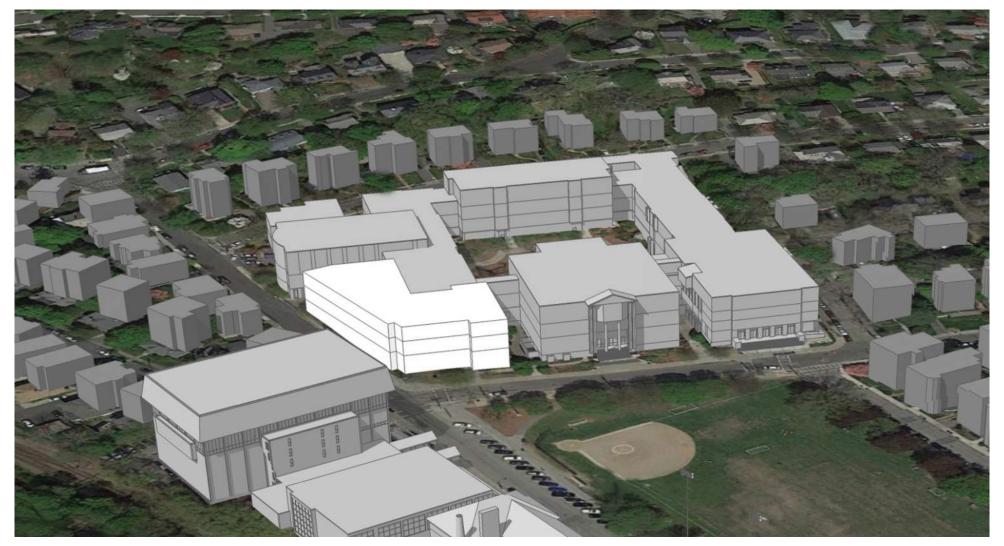

#### OPTION 4C & 4D:

New Cypress Building over the MBTA

CIRCULATION

#### OPTION 4C & 4D:

New Cypress Building over the MBTA