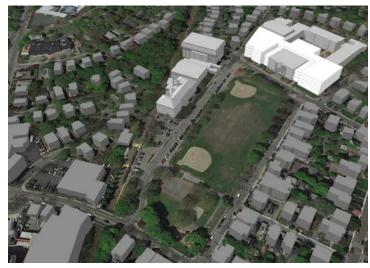

xisting<br>to Remain     | Existing<br>to Remain     |
| Tappan Facility            | Existing<br>to Remain       |                                                              |                                                                   | Existing to<br>Remain           | Existing<br>to Remain     | Existing<br>to Remain     |
| OPTIONAL Project           | 1. Renovate<br>Tappan Gym   |                                                              |                                                                   | ,                               | 1. Renovate Tappan Gym    | 1                         |

# Option 1, 2 & 3 Summary and Cost

#### Option 1



Existing to Remain at BHS **294,310 sf** 

New Construction at BHS **165,000 sf** 

Project Cost **\$181,572,560** 

Option 2



Existing to Remain at BHS 242,280 sf

New Construction at BHS 228,690 sf

Project Cost **\$212,261,728** 

Option 2 with Tappan



Existing to Remain at BHS 242,280 sf

New Construction at BHS **228,690 sf** 

Renovation at Tappan Gym **60,330 sf** 

New Construction at Tappan Gym **49,300 sf** 

Project Cost **\$271,178,244** 

Option 3



Existing to Remain at BHS 181,050 sf

New Construction at BHS **298,130 sf** 

Renovation at Tappan Gym **60,130 sf** 

New Construction at Tappan Gym **64,050** sf

Project Cost **\$348,352,647** 

# Option 4

#### Summary and Cost

Option 4A



Renovate Existing BHS Science 35,500 sf

New Construction at BHS 7,500 sf

New Construction Cypress Building 109,810 sf

Project Cost

\$105,342,903

Option 4B



Renovate Existing BHS Science into Classrooms