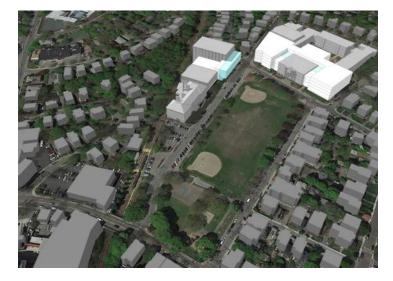

#### **OPTION 4A**

New Cypress Building with BHS-Greenough Renovate Existing Science & New 5-Classroom Addition

Renovate Existing BHS Science **35,500 sf** 

New Construction at BHS **7,500 sf** 

New Construction at Cypress Building 109,810 sf

Massing