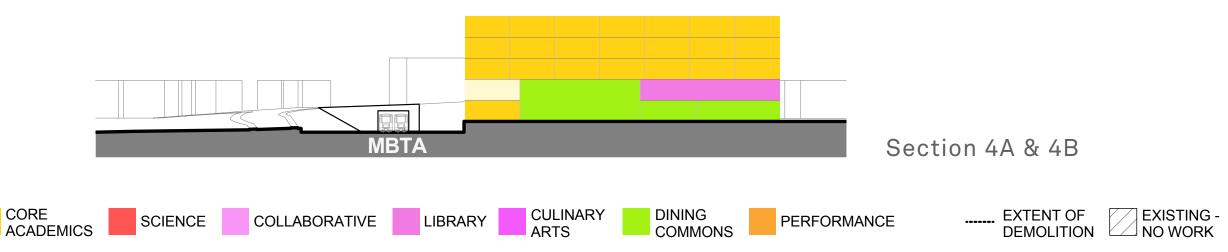

e Existing BHS Science 35,500 sf

New Construction at BHS **7,500 sf** 

New Construction at Cypress Building 112,700 sf

Massing

#### **OPTION 4D**

New Cypress Building over the MBTA with BHS-Greenough New Science at Roberts Wing & Renovate 3rd Floor as Core Academics



Renovate Existing Science into Classrooms **36,500 sf** 

New Construction at BHS **50,400 sf** 

New Construction at Cypress Building 112,700 sf

Massing

#### **Enrollment Accommodation**



Section



#### **Enrollment Accommodation**



# MA State High School Standards





OPTION 2
MA State High School Standards



# Brookline High School Education Plan



Massing 3 With Tappan Gym



RENOVATION

**OPTION 3**Brookline High School Education Plan



#### **OPTION 4A & 4B**

# New Cypress Building



Massing 4A & 4B



RENOVATION

CIRCULATION

#### OPTION 4A & 4B

New Cypress Building



#### OPTION 4C & 4D:

New Cypress Building over the MBTA



CIRCULATION

#### OPTION 4C & 4D:

New Cypress Building over the MBTA



#### OPTION 4A & 4C

Brookline High School New 5-Classroom Addition & Renovate Existing Science



Massing 4A & 4C



#### OPTION 4A & 4C

Brookline High School New 5-Classroom Addition & Renovate Existing Science



#### OPTION 4B & 4D

Brookline High School New Science at Roberts Wing & Renovate 3rd Floor as Core Academics



Massing 4B & 4D



RENOVATION

#### OPTION 4B & 4D

Brookline High School New Science at Roberts Wing & Renovate 3rd Floor as Core Academics



# **OPTIONAL PROJECT - with Option 1 or Option 4**

1. Tappan Gym - Minimal Renovations











# **OPTIONAL PROJECT -