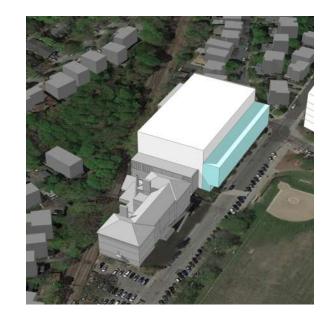

#### plus

2. Tappan Gym Moderate Renovation with Competition Gym and Practice Gym Addition

Massing

BHS Educational Plan and with Field House Addition to Tappan Gym

BHS Existing to Remain 181,050 sf

New Construction at BHS **298,130 sf** 

plus 3. Tappan Gym Field House Addition

Massing