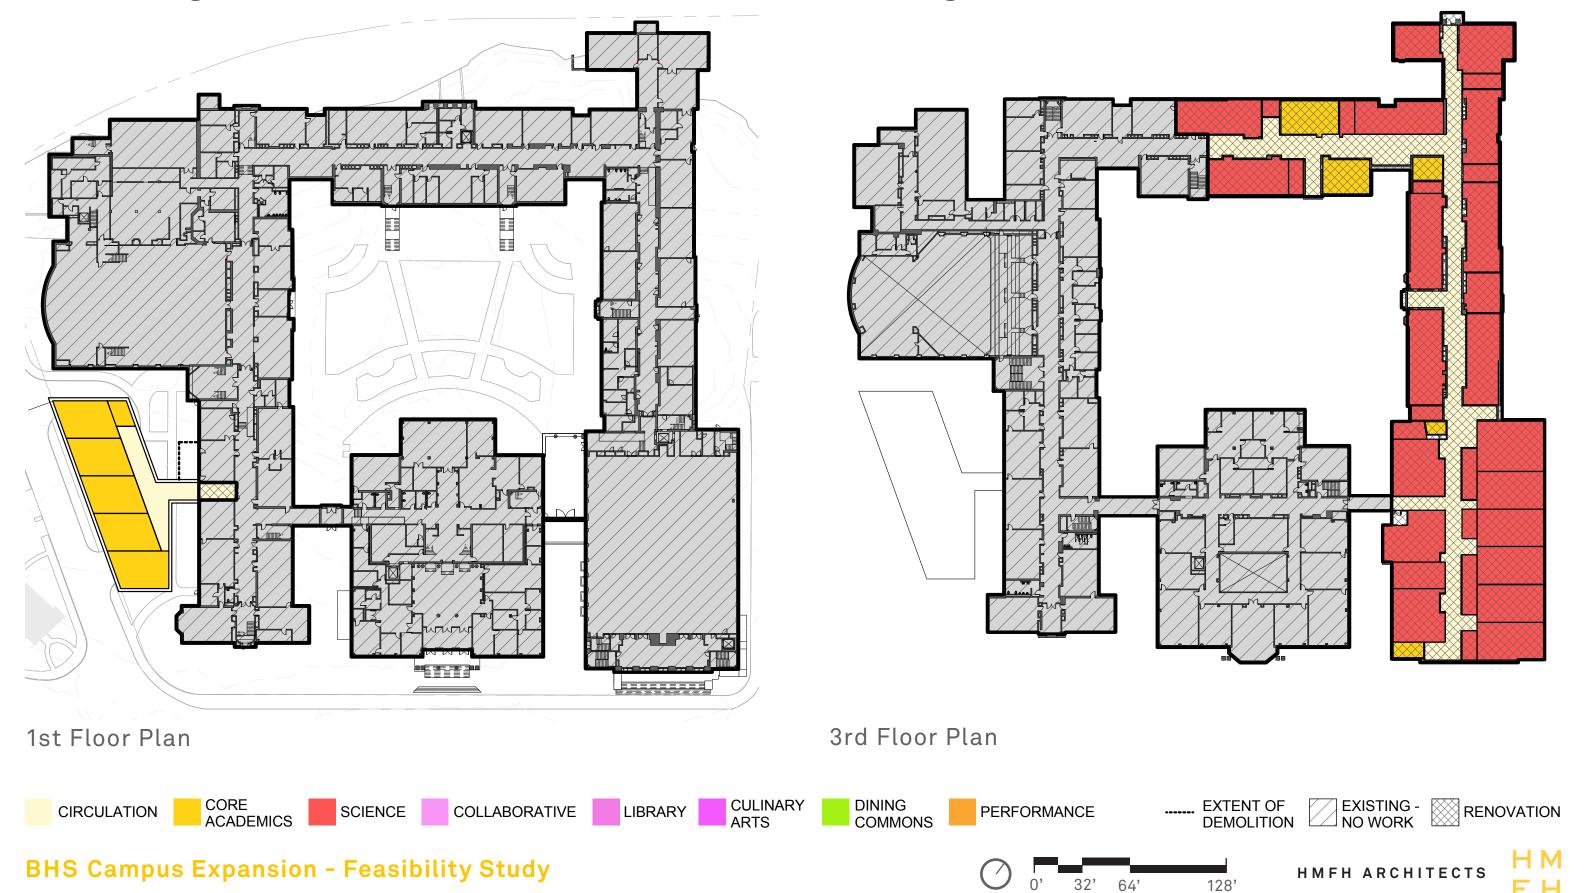

#### OPTION 4A & 4C

Brookline High School New 5-Classroom Addition & Renovate Existing Science

Massing 4A & 4C

#### OPTION 4A & 4C

Brookline High School New 5-Classroom Addition & Renovate Existing Science

#### OPTION 4B & 4D

Brookline High School New Science at Roberts Wing & Renovate 3rd Floor as Core Academics

Massing 4B & 4D

RENOVATION

#### OPTION 4B & 4D

Brookline High School New Science at Roberts Wing & Renovate 3rd Floor as Core Academics