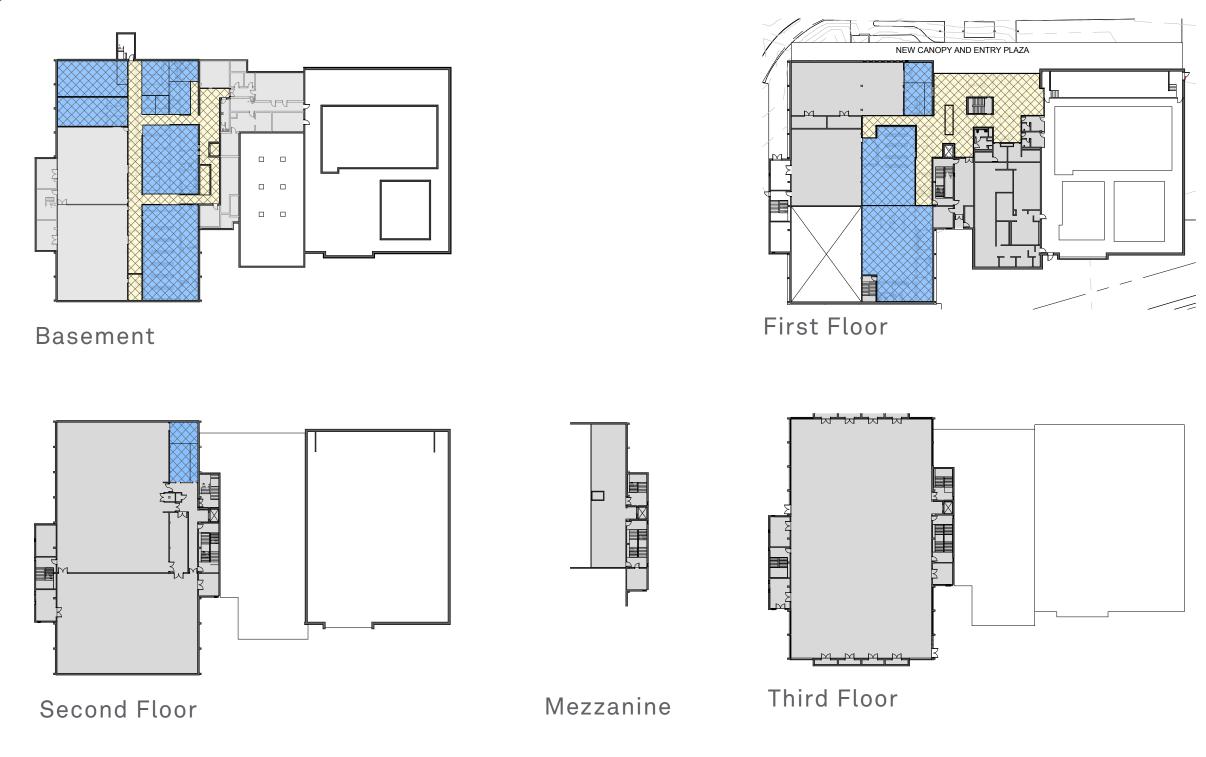

# 1. Tappan Gym - Minimal Renovations

128'

MA State High School Standards

2. Tappan Gym - Moderate Expansion with Competition & Practice Gym

MA State High School Standards

2. Tappan Gym - Moderate Expansion with Competition & Practice Gym

Second Floor

128'

Brookline High School Education Plan

3. Tappan Gym - Education Plan with Field House

Tappan Gym Section

Brookline High School Education Plan

3. Tappan Gym - Education Plan with Field House