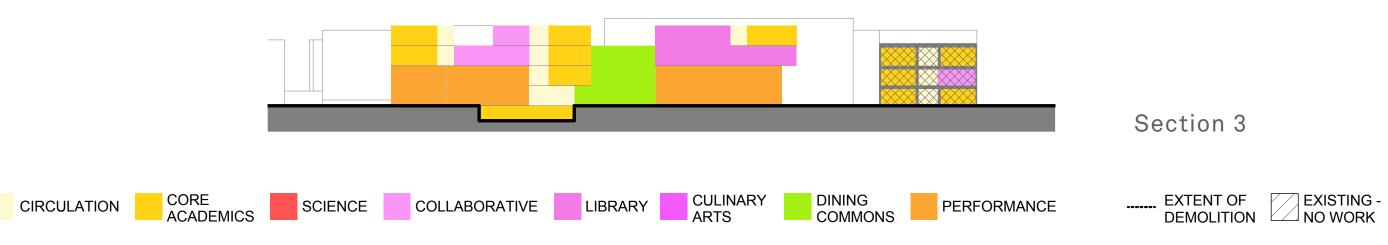

# **OPTION 4C**

New Cypress Building over the MBTA with BHS-Greenough Renovate Existing Science & New 5-Classroom Addition



Renovate Existing BHS Science 35,500 sf

New Construction at BHS **7,500 sf** 

New Construction at Cypress Building 112,700 sf

Massing

#### **OPTION 4D**

New Cypress Building over the MBTA with BHS-Greenough New Science at Roberts Wing & Renovate 3rd Floor as Core Academics



Renovate Existing Science into Classrooms **36,500 sf** 

New Construction at BHS **50,400 sf** 

New Construction at Cypress Building 112,700 sf

Massing

#### **Enrollment Accommodation**



Section



#### **Enrollment Accommodation**



# MA State High School Standards





OPTION 2
MA State High School Standards



# Brookline High School Education Plan



Massing 3 With Tappan Gym



RENOVATION

**OPTION 3**Brookline High School Education Plan



#### **OPTION 4A & 4B**

# New Cypress Building



Massing 4A & 4B



RENOVATION

CIRCULATION

#### OPTION 4A & 4B

New Cypress Building



#### OPTION 4C & 4D:

New Cypress Building over the MBTA



CIRCULATION

#### OPTION 4C & 4D:

New Cypress Building over the MBTA



#### OPTION 4A & 4C

Brookline High School New 5-Classroom Addition & Renovate Existing Science



Massing 4A & 4C



#### OPTION 4A & 4C

Brookline High School New 5-Classroom Addition & Renovate Existing Science



#### OPTION 4B & 4D

Brookline High School New Science at Roberts Wing & Renovate 3rd Floor as Core Academics



Massing 4B & 4D



RENOVATION

#### OPTION 4B & 4D

Brookline High School New Science at Roberts Wing & Renovate 3rd Floor as Core