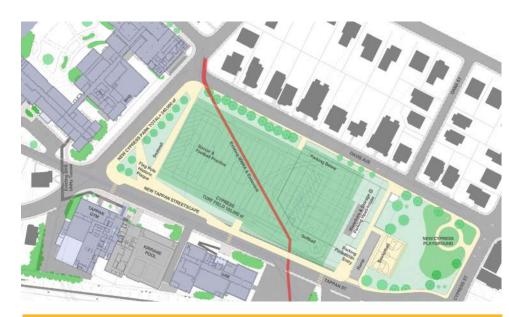

#### Cypress Park Field & Playground

1. Field & Playground Renovation

Project Cost **\$13,335,500** 

**2.** Field & Playground Renovation with Greenough St. Re-alignment

Project Cost **\$14,638,500** 