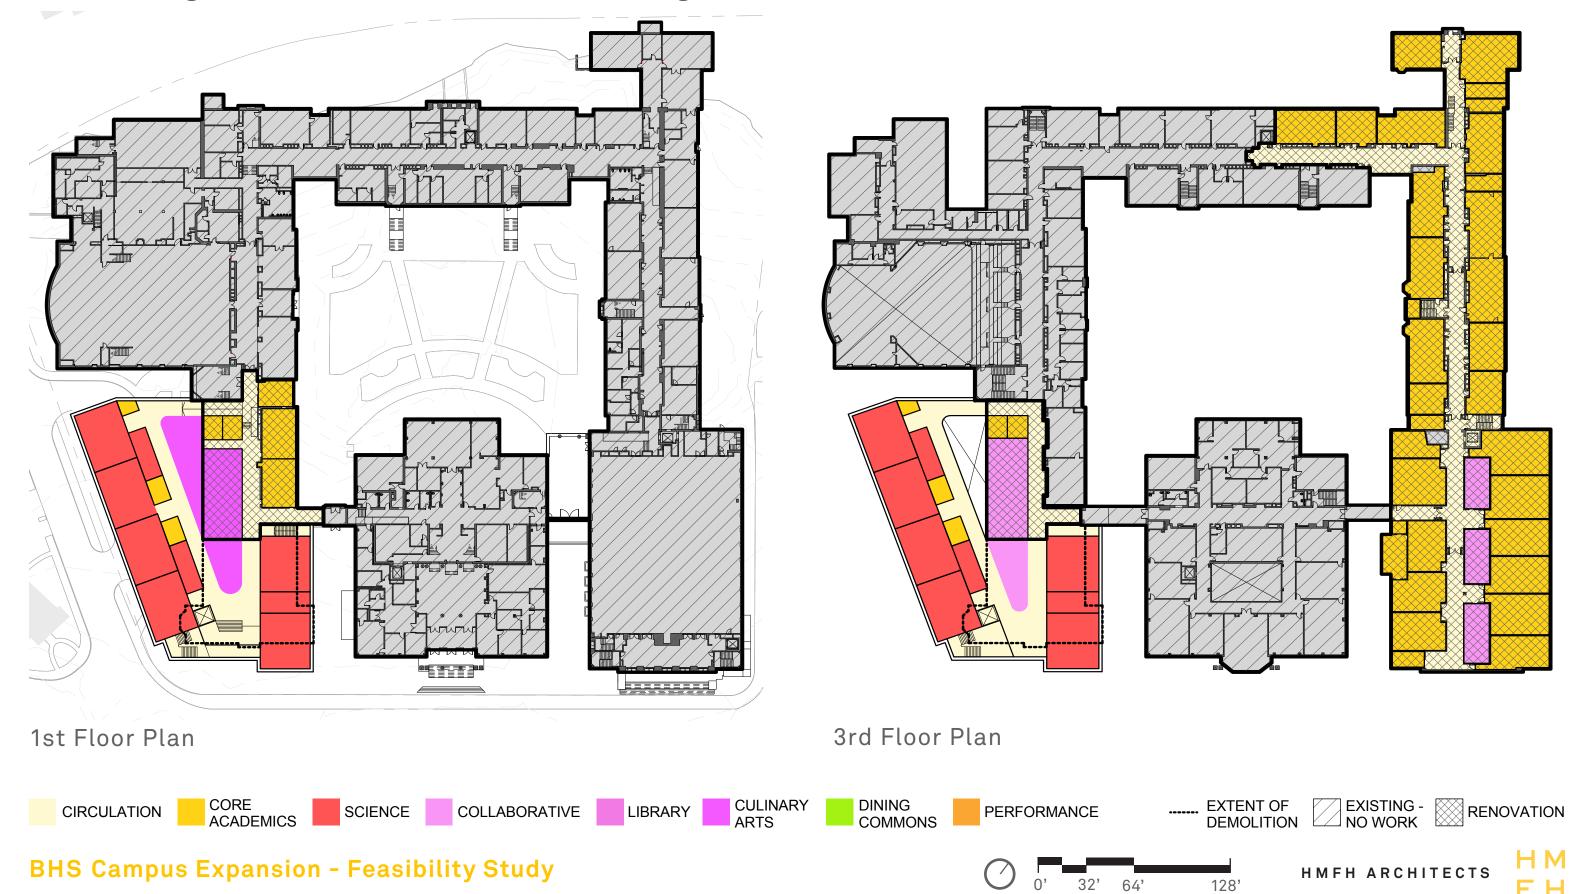

#### **OPTION 4B**

New Cypress Building with BHS-Greenough New Science at Roberts Wing & Renovate 3rd Floor as Core Academics

Renovate Existing BHS Science into Classrooms **36,500 sf** 

New Construction at BHS **44,100 sf** 

#### **OPTION 4D**

New Cypress Building over the MBTA with BHS-Greenough New Science at Roberts Wing & Renovate 3rd Floor as Core Academics

Renovate Existing Science into Classrooms **36,500 sf** 

New Construction at BHS **50,400 sf** 

# New Cypress Building

Massing 4A & 4B

RENOVATION

CIRCULATION

#### OPTION 4A & 4B

New Cypress Building