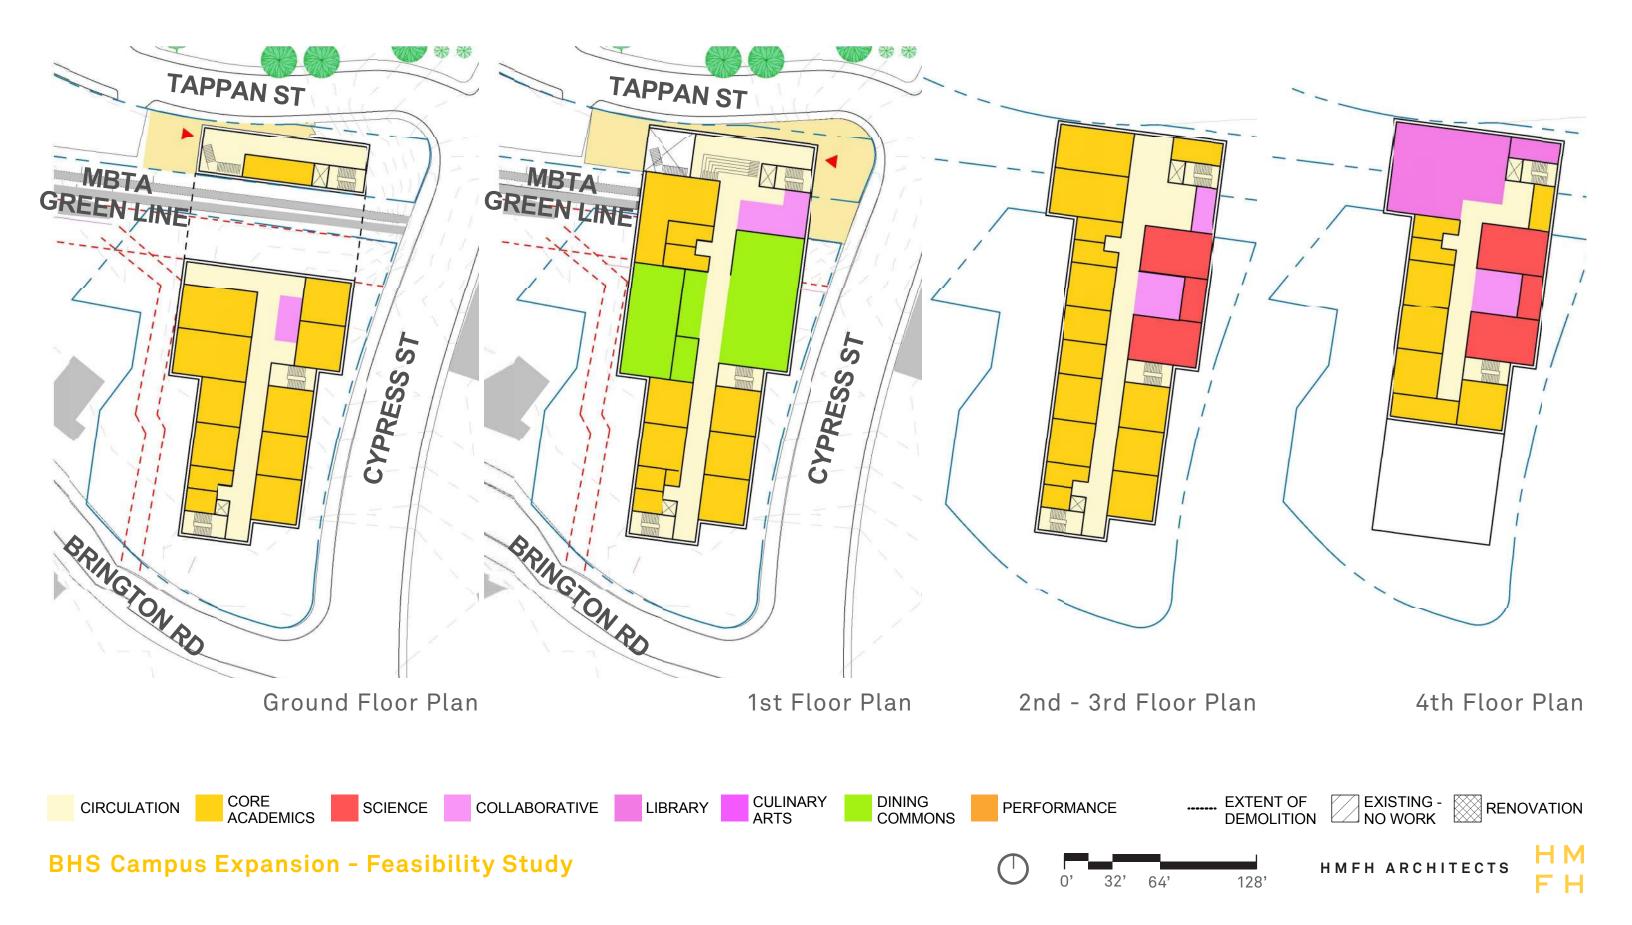

#### **OPTION 4A**

New Cypress Building with BHS-Greenough Renovate Existing Science & New 5-Classroom Addition

Renovate Existing BHS Science **35,500 sf** 

New Construction at BHS **7,500 sf** 

New Construction at Cypress Building 109,810 sf

#### **OPTION 4B**

New Cypress Building with BHS-Greenough New Science at Roberts Wing & Renovate 3rd Floor as Core Academics

Renovate Existing BHS Science into Classrooms **36,500 sf** 

New Construction at BHS **44,100 sf** 

#### **OPTION 4C**

New Cypress Building over the MBTA with BHS-Greenough Renovate Existing Science & New 5-Classroom Addition

Renovate Existing BHS Science 35,500 sf

New Construction at BHS **7,500 sf** 

#### **OPTION 4D**

New Cypress Building over the MBTA with BHS-Greenough New Science at Roberts Wing & Renovate 3rd Floor as Core Academics

Renovate Existing Science into Classrooms **36,500 sf** 

New Construction at BHS **50,400 sf** 