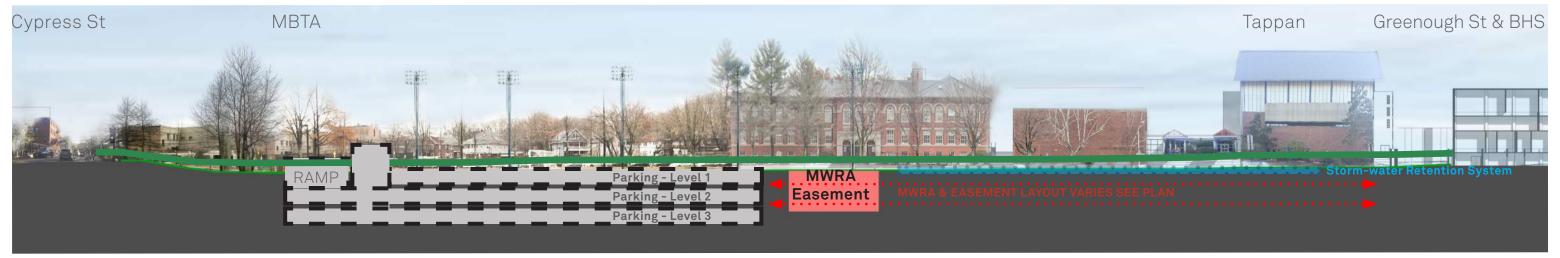

#### **Underground Parking**

1. Typical Plan for Parking below Cypress Park

**Project Cost** 

1-Level 100 cars = **\$21,051,500** 

2-Levels 200 cars = **\$33,769,600** 

3-Levels 300 cars = \$46,806,000

Site Section: Underground Parking Structure Below Cypress Park - Field @ +/- 100 Cars per Level