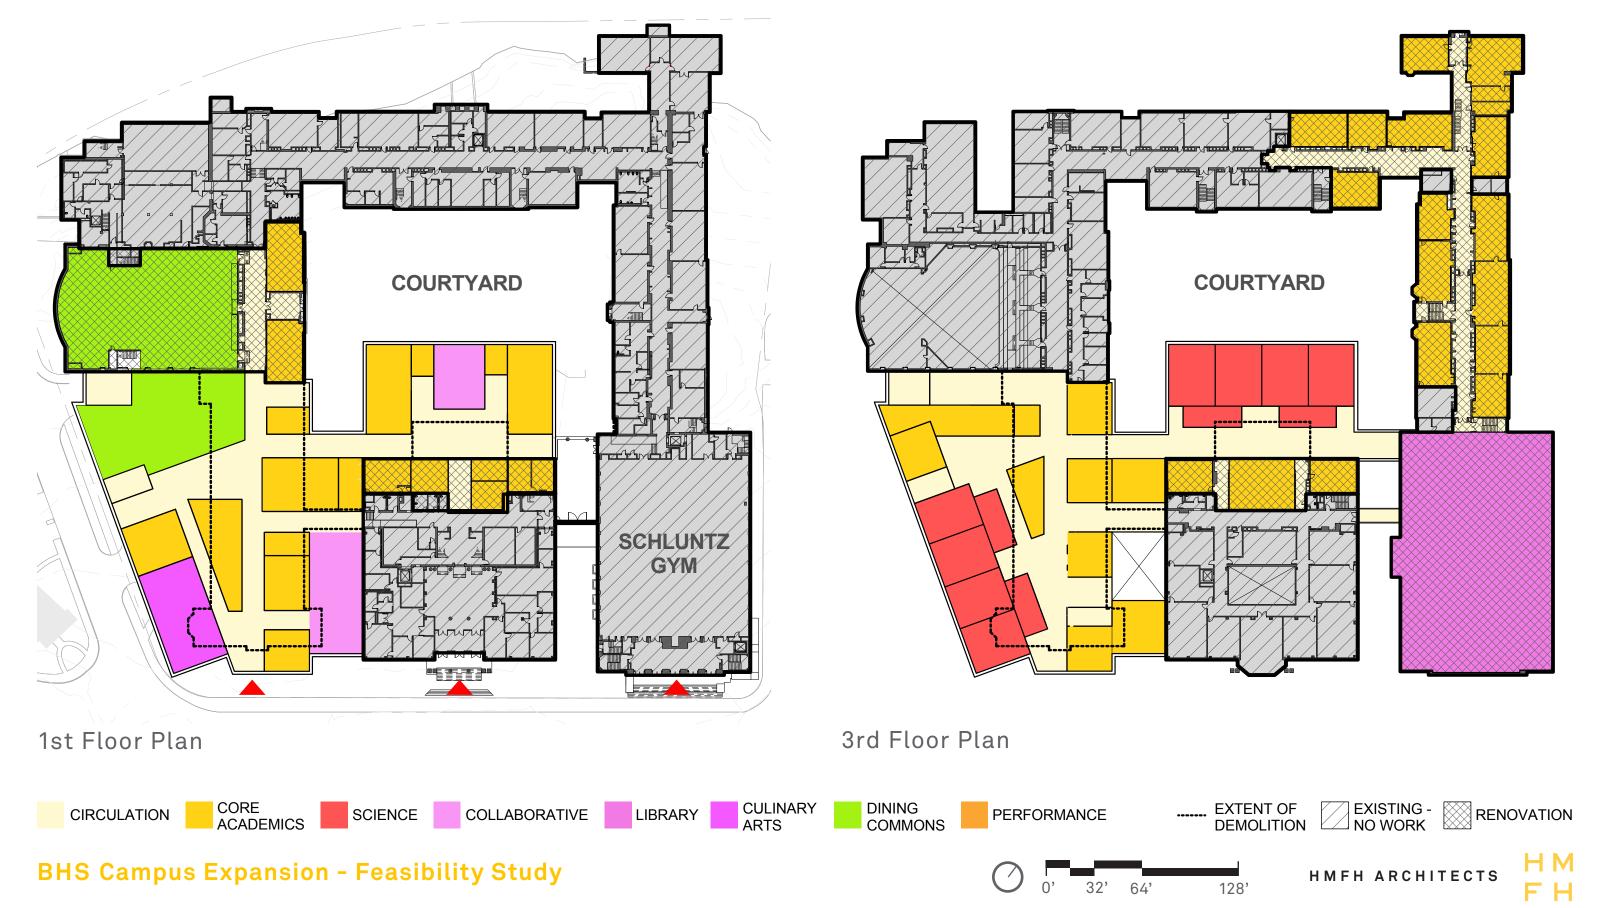

# Brookline High School Education Plan

Massing 3 With Tappan Gym

RENOVATION

**OPTION 3**Brookline High School Education Plan