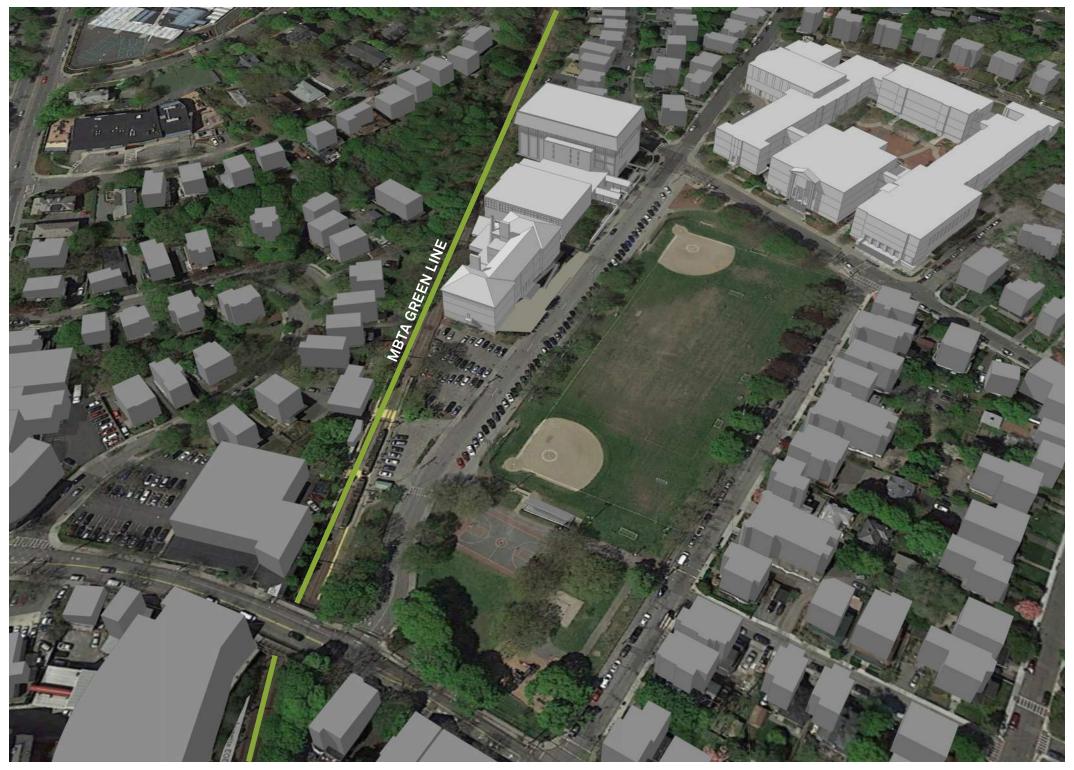

# **Existing**

Massing

#### **Enrollment Accommodation**

BHS Existing to Remain **294,310 sf** 

New Construction at BHS **165,000 sf** 

Massing