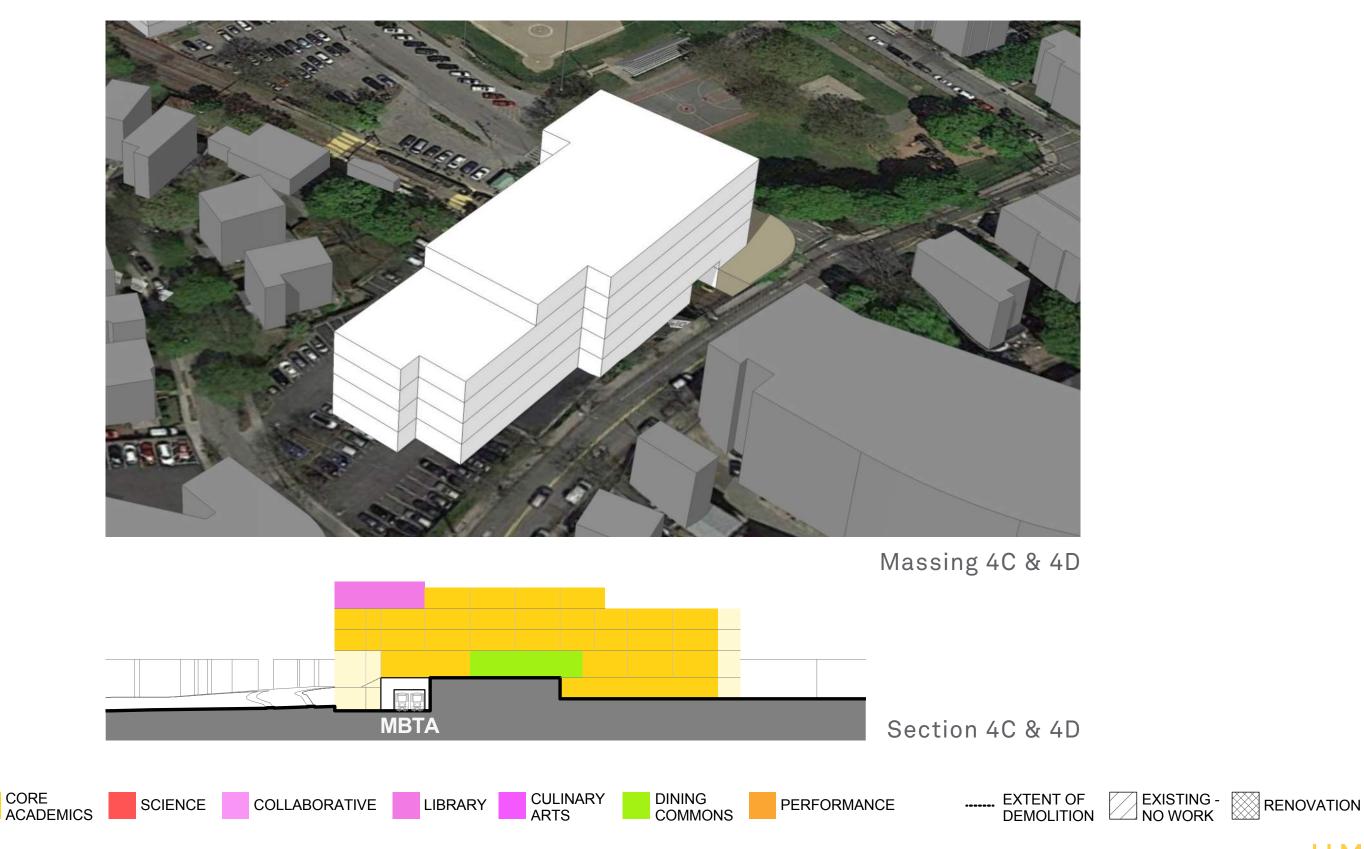

#### OPTION 4C & 4D:

New Cypress Building over the MBTA

CIRCULATION

#### OPTION 4C & 4D:

New Cypress Building over the MBTA