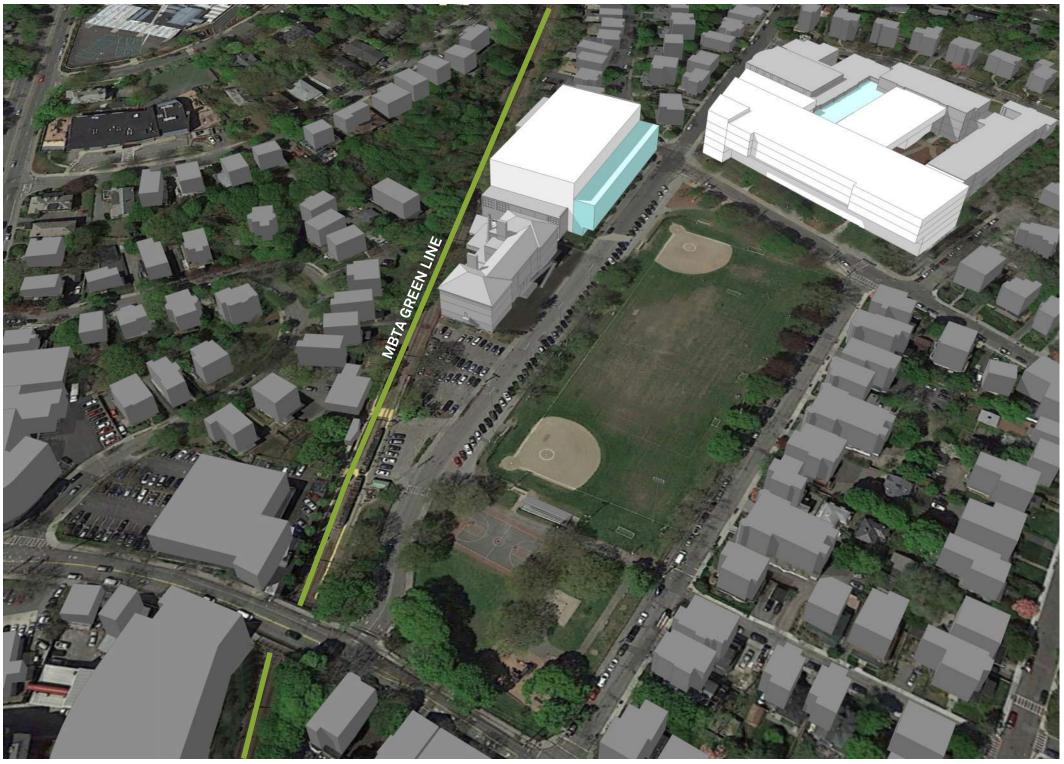

#### **OPTION 4A**

New Cypress Building with BHS-Greenough Renovate Existing Science & New 5-Classroom Addition

Renovate Existing BHS Science **35,500 sf** 

New Construction at BHS **7,500 sf** 

New Construction at Cypress Building 109,810 sf

Massing