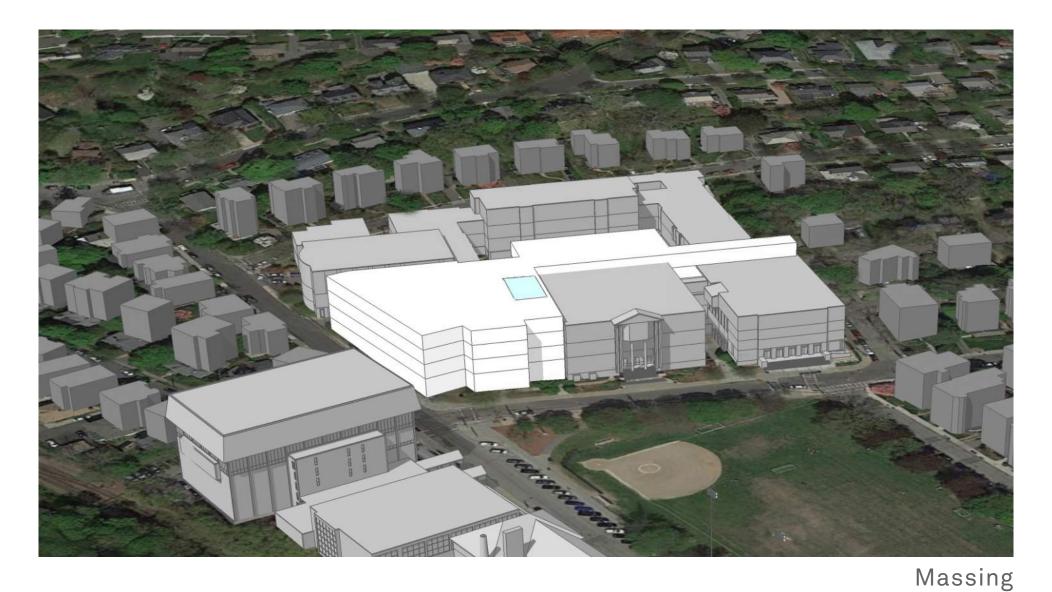

#### OPTION 4A & 4C

Brookline High School New 5-Classroom Addition & Renovate Existing Science

Massing 4A & 4C

#### OPTION 4A & 4C

Brookline High School New 5-Classroom Addition & Renovate Existing Science