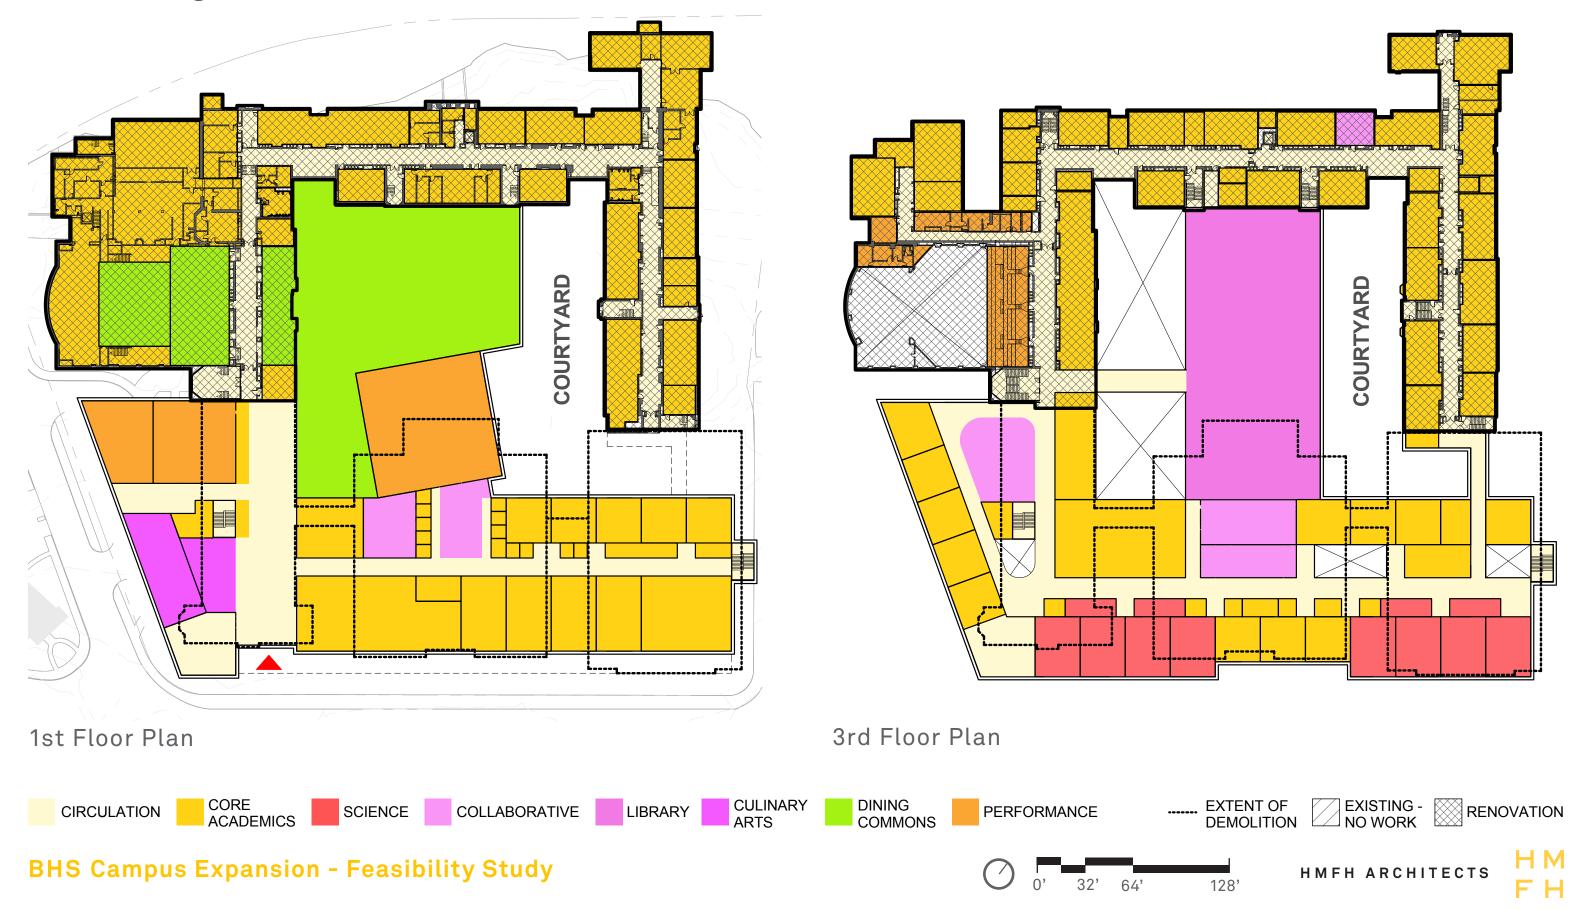

# Brookline High School Education Plan

Massing 3 With Tappan Gym

RENOVATION

**OPTION 3**Brookline High School Education Plan

#### plus

2. Tappan Gym Moderate Renovation with Competition Gym and Practice Gym Addition

Massing

BHS Educational Plan and with Field House Addition to Tappan Gym

BHS Existing to Remain 181,050 sf

New Construction at BHS **298,130 sf** 