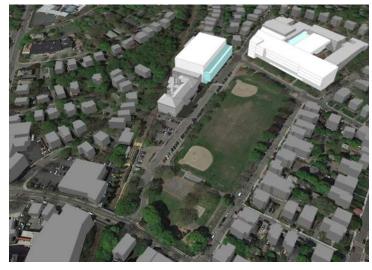

#### **OPTION 4B**

New Cypress Building with BHS-Greenough New Science at Roberts Wing & Renovate 3rd Floor as Core Academics

Renovate Existing BHS Science into Classrooms **36,500 sf** 

New Construction at BHS **44,100 sf** 

New Construction at Cypress Building 109,810 sf

Massing